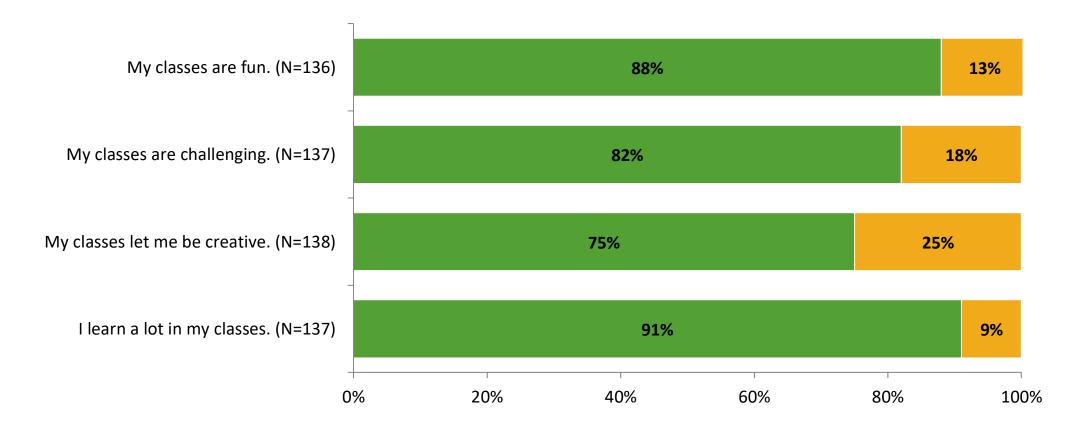

# **Participation**

| Responding Group    | Number of Invitations<br>Delivered (NMax) | Number of Responses<br>(N) | Response Rate | Total Responses |
|---------------------|-------------------------------------------|----------------------------|---------------|-----------------|
| Elementary Students | 262                                       | 138                        | 53%           | 138             |



# **Overall Engagement**





# **Overall Engagement (Continued)**

Thinking about how you feel/act most of the time, are the following statements true or false?





True False

### **Like School**

Thinking about how you feel/act most of the time, is the following statement true or false?



K12 Insight 🔾

© 2022

Generally, I like school. (N=132)

## **Class Experience**



### **Student Experience**



# **Academic Support**





### Relevance





#### Involvement





## Self-Management





### Grit





#### Acceptance





### **Relationships with Peers**





### **Relationships with Adults in School**





Follow us on Twitter: @k12insight

www.k12insight.com