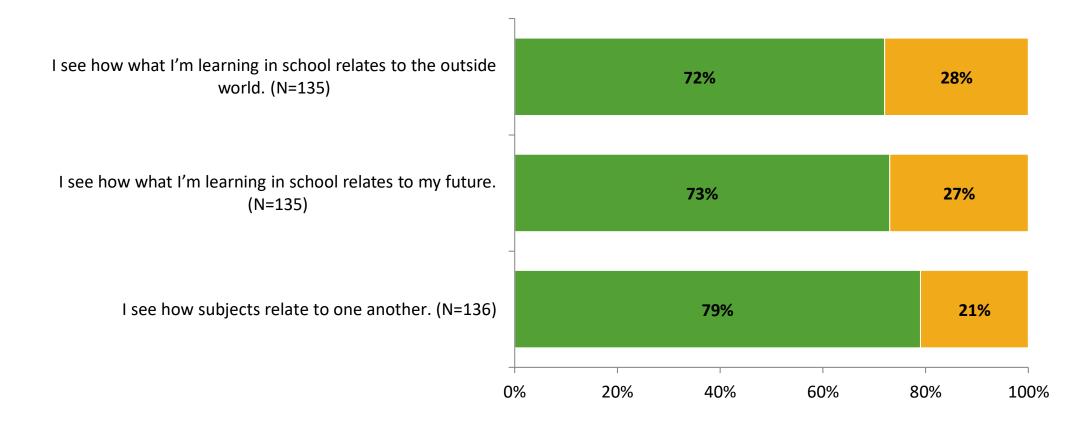

Delivered (NMax) | Number of Responses<br>(N) | Response Rate | Total Responses |
|---------------------|-------------------------------------------|----------------------------|---------------|-----------------|
| Elementary Students | 262                                       | 138                        | 53%           | 138             |



# **Overall Engagement**





# **Overall Engagement (Continued)**

Thinking about how you feel/act most of the time, are the following statements true or false?





True False

### **Like School**

Thinking about how you feel/act most of the time, is the following statement true or false?



K12 Insight 🔾

© 2022

Generally, I like school. (N=132)

## **Class Experience**



### **Student Experience**



# **Academic Support**





### Relevance





#### Involvement





## Self-Management





### Grit





#### Acceptance





### **Relationships with Peers**





### **Relationships with Adults in School**





Follow us on Twitter: @k12insight

www.k12insight.com