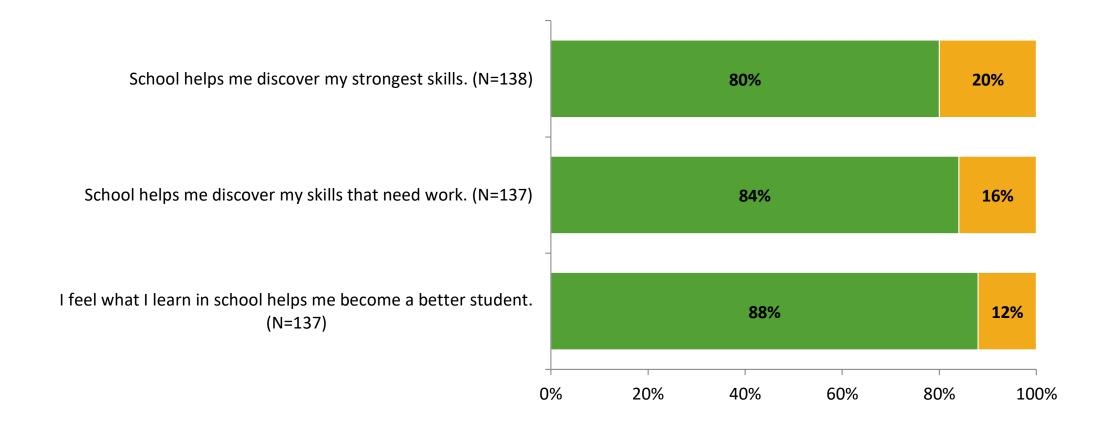

sponding Group    | Number of Invitations<br>Delivered (NMax) | Number of Responses<br>(N) | Response Rate | Total Responses |
|---------------------|-------------------------------------------|----------------------------|---------------|-----------------|
| Elementary Students | 262                                       | 138                        | 53%           | 138             |



# **Overall Engagement**





# **Overall Engagement (Continued)**

Thinking about how you feel/act most of the time, are the following statements true or false?





True False

### **Like School**

Thinking about how you feel/act most of the time, is the following statement true or false?



K12 Insight 🔾

© 2022

Generally, I like school. (N=132)

## **Class Experience**



### **Student Experience**



# **Academic Support**





### Relevance





#### Involvement





## Self-Management





### Grit





#### Acceptance





### **Relationships with Peers**





### **Relationships with Adults in School**





Follow us on Twitter: @k12insight

www.k12insight.com