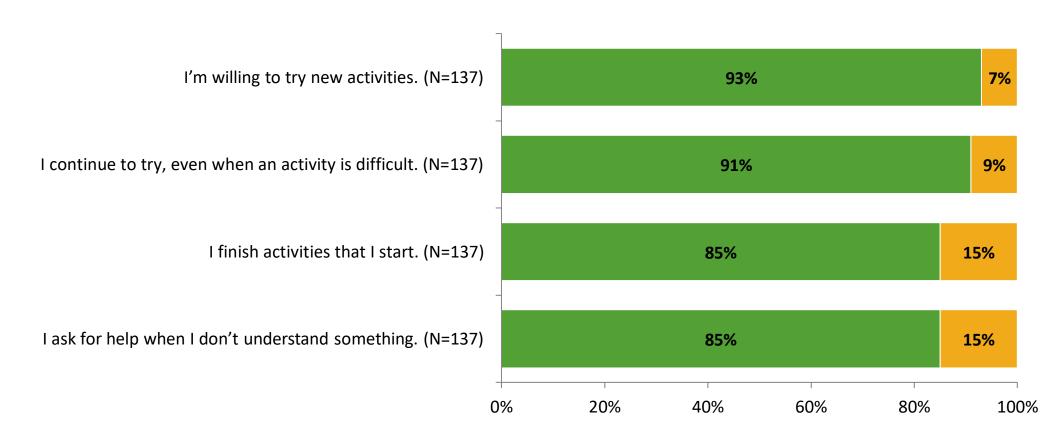

e | Total Responses |
|---------------------|-------------------------------------------|----------------------------|---------------|-----------------|
| Elementary Students | 262                                       | 138                        | 53%           | 138             |



# **Overall Engagement**





# **Overall Engagement (Continued)**

Thinking about how you feel/act most of the time, are the following statements true or false?





True False

### **Like School**

Thinking about how you feel/act most of the time, is the following statement true or false?



K12 Insight 🔾

© 2022

Generally, I like school. (N=132)

## **Class Experience**



### **Student Experience**



# **Academic Support**





### Relevance





#### Involvement





## Self-Management





### Grit





#### Acceptance





### **Relationships with Peers**





### **Relationships with Adults in School**





Follow us on Twitter: @k12insight

www.k12insight.com