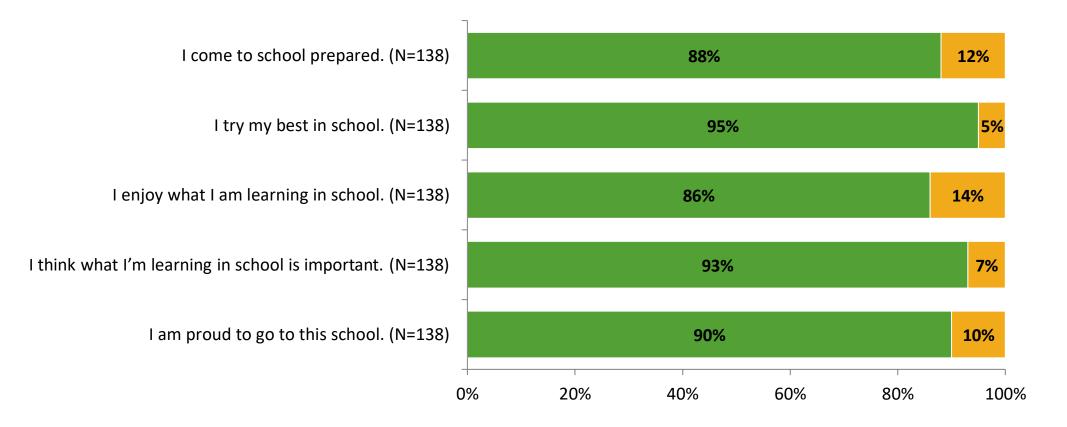

# **Overall Engagement**

# **Overall Engagement (Continued)**

Thinking about how you feel/act most of the time, are the following statements true or false?

True False