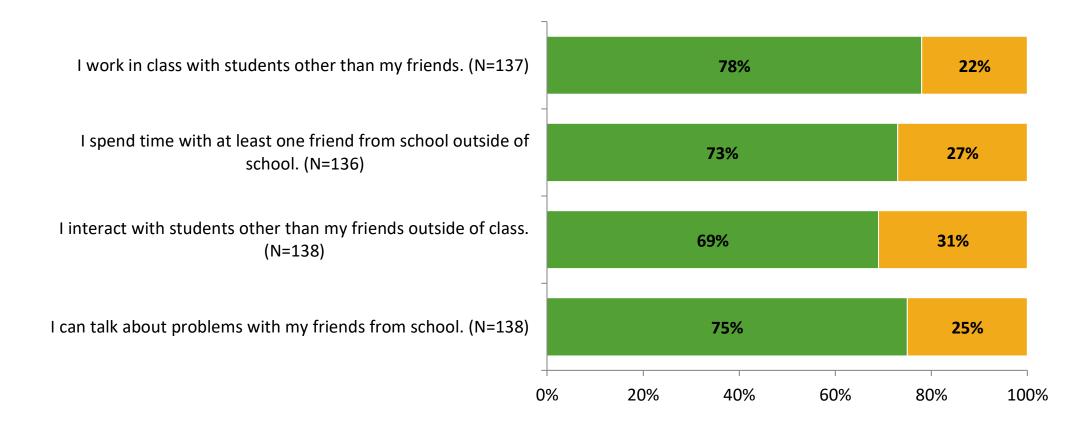

-----------------------------|----------------------------|---------------|-----------------|
| Elementary Students | 262                                       | 138                        | 53%           | 138             |



# **Overall Engagement**





# **Overall Engagement (Continued)**

Thinking about how you feel/act most of the time, are the following statements true or false?





True False

### **Like School**

Thinking about how you feel/act most of the time, is the following statement true or false?



K12 Insight 🔾

© 2022

Generally, I like school. (N=132)

## **Class Experience**



### **Student Experience**



# **Academic Support**





### Relevance





#### Involvement





## Self-Management





### Grit





#### Acceptance





### **Relationships with Peers**





### **Relationships with Adults in School**





Follow us on Twitter: @k12insight

www.k12insight.com