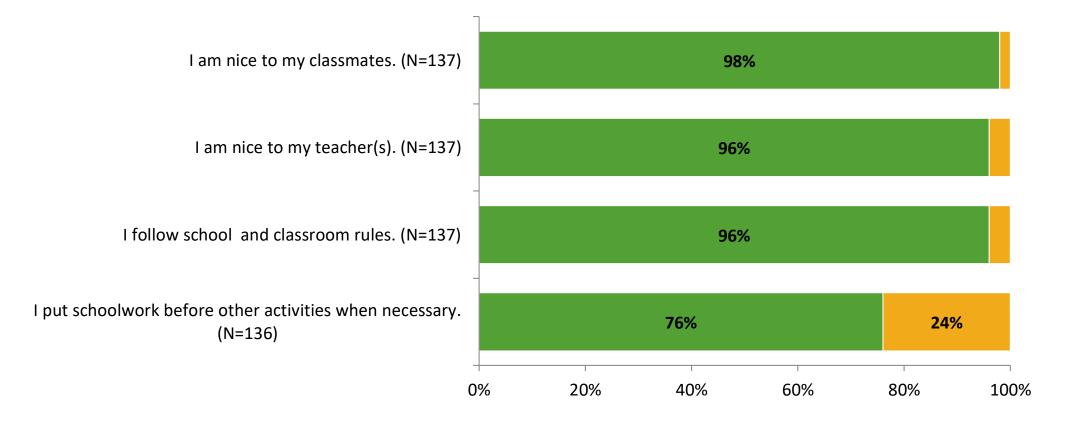

| Response Rate | Total Responses |
|---------------------|-------------------------------------------|----------------------------|---------------|-----------------|
| Elementary Students | 262                                       | 138                        | 53%           | 138             |



# **Overall Engagement**





# **Overall Engagement (Continued)**

Thinking about how you feel/act most of the time, are the following statements true or false?





True False

### **Like School**

Thinking about how you feel/act most of the time, is the following statement true or false?



K12 Insight 🔾

© 2022

Generally, I like school. (N=132)

## **Class Experience**



### **Student Experience**



# **Academic Support**





### Relevance





#### Involvement





## Self-Management





### Grit





#### Acceptance





### **Relationships with Peers**





### **Relationships with Adults in School**





Follow us on Twitter: @k12insight

www.k12insight.com