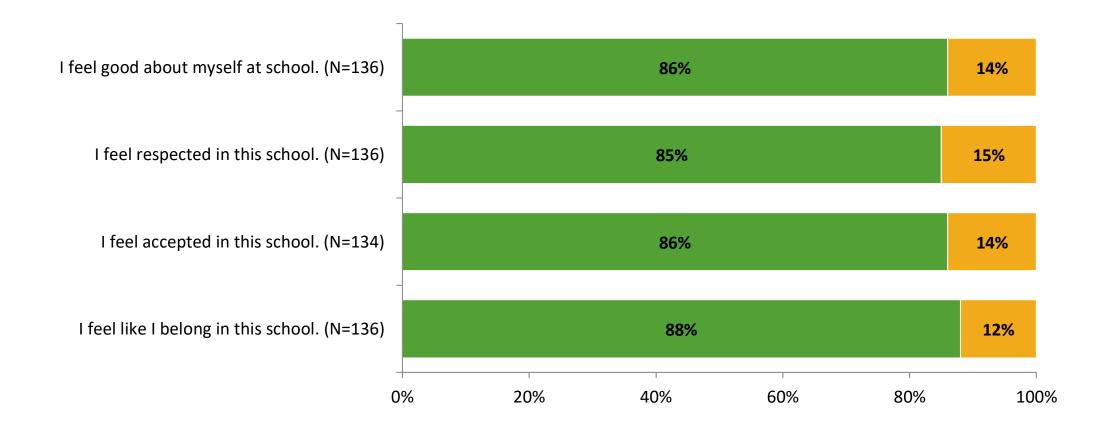

|---------------------|-------------------------------------------|----------------------------|---------------|-----------------|
| Elementary Students | 262                                       | 138                        | 53%           | 138             |



# **Overall Engagement**





# **Overall Engagement (Continued)**

Thinking about how you feel/act most of the time, are the following statements true or false?





True False

### **Like School**

Thinking about how you feel/act most of the time, is the following statement true or false?



K12 Insight 🔾

© 2022

Generally, I like school. (N=132)

## **Class Experience**



### **Student Experience**



# **Academic Support**





### Relevance





#### Involvement





## Self-Management





### Grit





#### Acceptance





### **Relationships with Peers**





### **Relationships with Adults in School**





Follow us on Twitter: @k12insight

www.k12insight.com