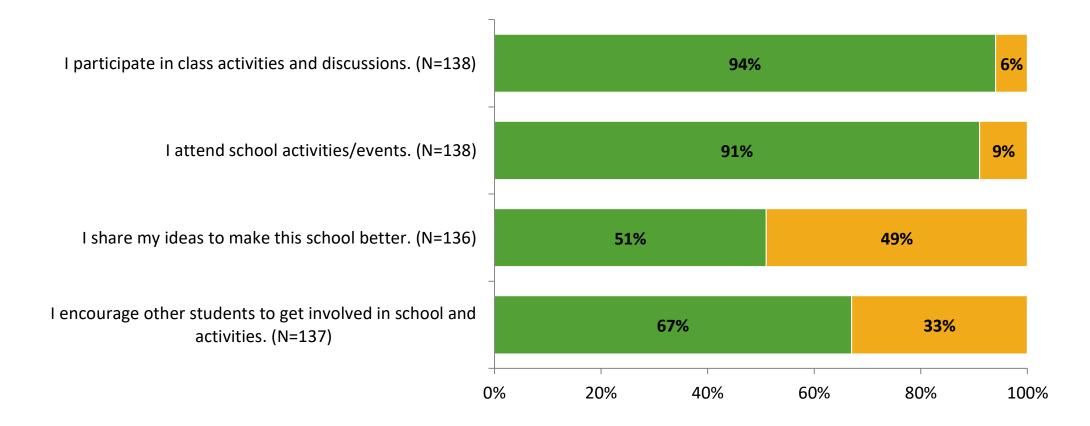

ber of Responses<br>(N) | Response Rate | Total Responses |
|---------------------|-------------------------------------------|----------------------------|---------------|-----------------|
| Elementary Students | 262                                       | 138                        | 53%           | 138             |



# **Overall Engagement**





# **Overall Engagement (Continued)**

Thinking about how you feel/act most of the time, are the following statements true or false?





True False

### **Like School**

Thinking about how you feel/act most of the time, is the following statement true or false?



K12 Insight 🔾

© 2022

Generally, I like school. (N=132)

## **Class Experience**



### **Student Experience**



# **Academic Support**





### Relevance





#### Involvement





## Self-Management





### Grit





#### Acceptance





### **Relationships with Peers**





### **Relationships with Adults in School**





Follow us on Twitter: @k12insight

www.k12insight.com